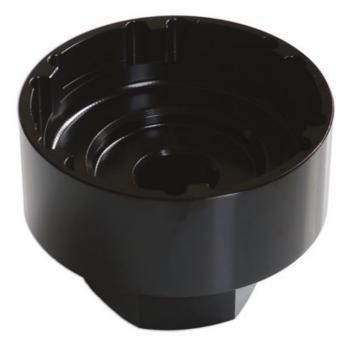

## Lock Nut Socket 6 Grooves - for MAN

This lock nut socket with 6 grooves is specifically designed for MAN front axle V9-82I-01.

## **Additional Information**

- For MAN, ERF & Neoplan truck front axle nuts (with disc brakes and ABS).
- 3/4" drive, 60mm Hex drive; equivalent to MAN OE tool 80.99603-0253, Mercedes OE tool W745 589 02 07 00.
- 100mm max ID (92mm spline-spline) 15mm deep; spline: 4 x 7mm.
- Designed to fit the following OEM axle nuts: MAN 64.90620.0001, 81.90620.0086, 81.90620.0110 & FEBI 19184.
- Applications include: MAN E2000, F2000, HOCL, L2000, LION'S, M2000, NG, NL, TGA, TGM, TGS, TGX. ERF ECM.6.22, ECT 24, ECT 26. NEOPLAN CENTROLINER, JETLINER, SKYLINER, STARLINER, TOURLINER & TRENDLINER.